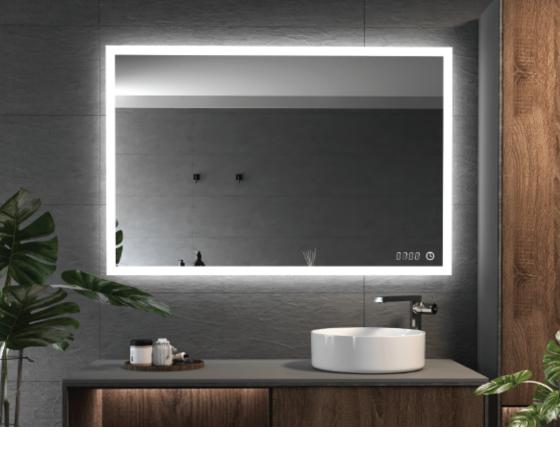

# DNRAMIO

Modern LED-Lit Mirrors for Every Interior.

Touch Clock Panel

User Manual / Installation

# Touch Clock Panel

#### **TECHNICAL CHARACTERISTICS**

· Displays the current time.

### **SPECIFICATIONS**

Placement: Right or left bottom part of the mirror

Dimensions: 46 x 15 mm

## TOUCH CLOCK CONTROL

- When the mirror is connected to the power supply, the touch clock button will be backlit.
- 2. To set the correct time, hold the button until it starts blinking. Once the button starts blinking, you will enter the time setting mode.
- 3. In the first step, set the hour format (12/24) by a simple press. After selecting the hour format, leave the button in the idle phase. The clock will automatically switch to hour setting mode. After setting the hour, leave the button idle for a few seconds, and the setting will automatically switch to minute setting mode.
- 4. After setting the time, leave the button idle, and the changes will be saved.